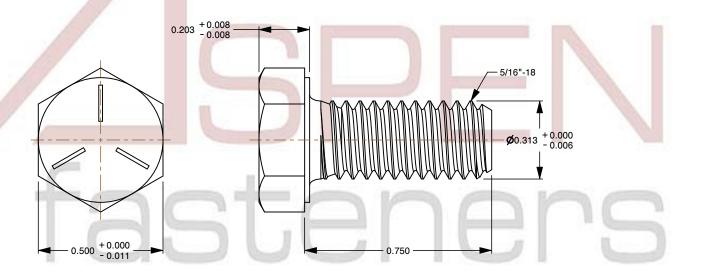

## Notes:

1. Category: Cap Screws

2. System of Measurement: Inch

3. Head Style: Hex Head

4. Head Style Detail: Washer Face

5. Head Markings: Three radial lines 120 degrees apart and manufacturer ID

6. Drive Style: External Hex Drive7. Pitch: UNC Coarse Thread

8. Thread Direction: Right-Hand Thread

9. Point: Chamfered Point

10. Material: Steel

11. Material Grade: Grade 512. Coating: Zinc Plated13. Coating Color: Clear

14. Standards and Specifications: ASME B18.2.1 and SAE J429

SCALE 2.598

PRODUCT NAME 5/16"-18 X 3/4" Hex Head Cap Screws Bolts, UNC Coarse Thread, Grade 5 Steel, Zinc

PART NUMBER: BO051-51618X34

UNIT INCHES

ISSUED 2024-01-09

SHEET 1 of 1