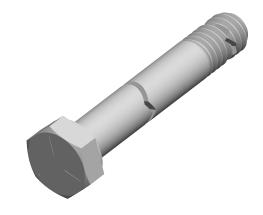

1. Category: Cap Screws

2. System of Measurement: Inch

3. Head Style: Hex Head

4. Head Style Detail: Washer Face

5. Head Markings: Three radial lines 120 degrees apart and manufacturer ID

6. Drive Style: External Hex Drive

7. Pitch: UNC Coarse Thread

8. Thread Direction: Right-Hand Thread

9. Point: Chamfered Point

10. Material: Steel

11. Material Grade: Grade 5

12. Coating: Zinc Plated

13. Coating Color: Clear

14. Standards and Specifications: ASME B18.2.1 and SAE J429

SCALE 2.598

PRODUCT NAME 5/16"-18 X 4" Hex Head Cap Screws Bolts, UNC Coarse Thread, Grade 5 Steel, Zinc

PART NUMBER: BO051-51618X4

UNIT INCHES

ISSUED 2024-01-09

SHEET 1 of 1