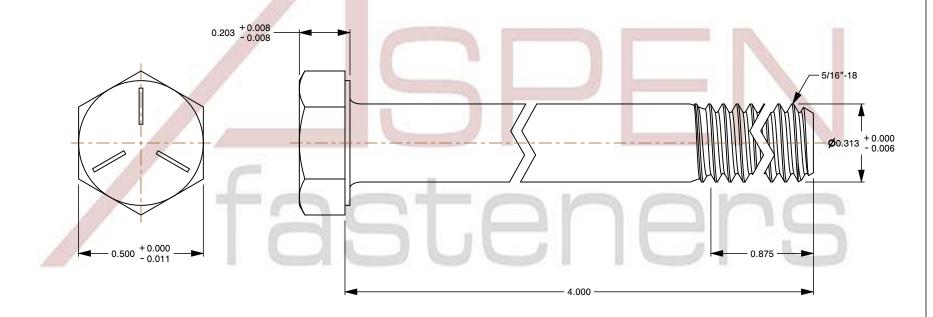

1. Category: Cap Screws

2. System of Measurement: Inch

3. Head Style: Hex Head

4. Head Style Detail: Washer Face

5. Head Markings: Three radial lines 120 degrees apart and manufacturer ID

6. Drive Style: External Hex Drive

7. Pitch: UNC Coarse Thread

8. Thread Direction: Right-Hand Thread

9. Point: Chamfered Point

10. Material: Steel

11. Material Grade: Grade 5

12. Coating: Zinc Plated

13. Coating Color: Clear

14. Standards and Specifications: ASME B18.2.1 and SAE J429

SCALE 2.598

PRODUCT NAME 5/16"-18 X 4" Hex Head Cap Screws Bolts, UNC Coarse Thread, Grade 5 Steel, Zinc

PART NUMBER: BO051-51618X4

UNIT INCHES

ISSUED 2024-01-09

SHEET 1 of 1