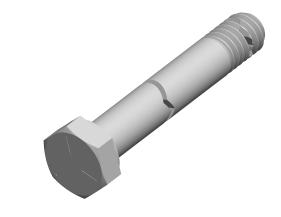

1. Category: Cap Screws

2. System of Measurement: Inch

3. Head Style: Hex Head

4. Head Style Detail: Washer Face

5. Head Markings: Three radial lines 120 degrees apart and manufacturer ID

6. Drive Style: External Hex Drive

7. Pitch: UNC Coarse Thread

8. Thread Direction: Right-Hand Thread

9. Point: Chamfered Point

10. Material: Steel

11. Material Grade: Grade 5

12. Coating: Zinc Plated

13. Coating Color: Clear

14. Standards and Specifications: ASME B18.2.1 and SAE J429

SCALE 2.598

PRODUCT NAME
5/16"-18 X 4-1/2" Hex Head Cap Screws Bolts,

UNC Coarse Thread, Grade 5 Steel, Zinc

PART NUMBER: BO051-51618X412

UNIT INCHES

ISSUED 2024-01-09

SHEET 1 of 1