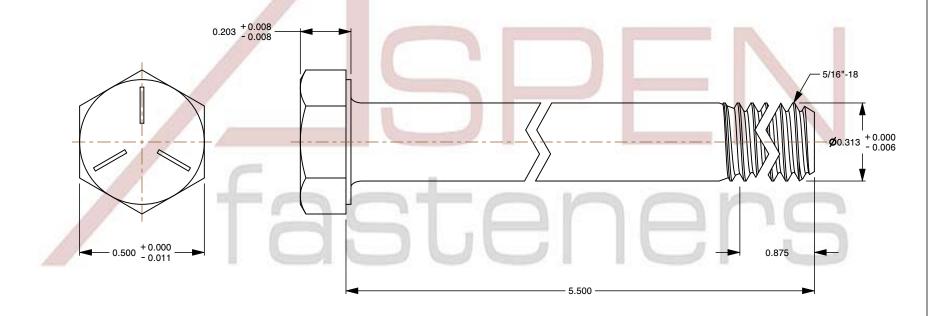

1. Category: Cap Screws

2. System of Measurement: Inch

3. Head Style: Hex Head

4. Head Style Detail: Washer Face

5. Head Markings: Three radial lines 120 degrees apart and manufacturer ID

6. Drive Style: External Hex Drive

7. Pitch: UNC Coarse Thread

8. Thread Direction: Right-Hand Thread

9. Point: Chamfered Point

10. Material: Steel

11. Material Grade: Grade 5

12. Coating: Zinc Plated

13. Coating Color: Clear

14. Standards and Specifications: ASME B18.2.1 and SAE J429

SCALE 2.598

PRODUCT NAME
5/16"-18 X 5-1/2" Hex Head Cap Screws Bolts,
UNC Coarse Thread, Grade 5 Steel, Zinc

PART NUMBER: BO051-51618X512

UNIT INCHES

ISSUED 2024-01-09

SHEET 1 of 1