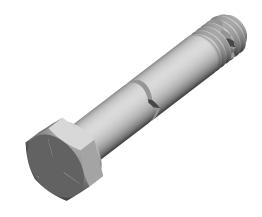

1. Category: Cap Screws

2. System of Measurement: Inch

3. Head Style: Hex Head

4. Head Style Detail: Washer Face

5. Head Markings: Three radial lines 120 degrees apart and manufacturer ID

6. Drive Style: External Hex Drive

7. Pitch: UNC Coarse Thread

8. Thread Direction: Right-Hand Thread

9. Point: Chamfered Point

10. Material: Steel

11. Material Grade: Grade 5

12. Coating: Zinc Plated

13. Coating Color: Clear

14. Standards and Specifications: ASME B18.2.1 and SAE J429

SCALE 2.598

PRODUCT NAME
5/16"-18 X 5-1/2" Hex Head Cap Screws Bolts,
UNC Coarse Thread, Grade 5 Steel, Zinc

PART NUMBER: BO051-51618X512

UNIT INCHES

ISSUED 2024-01-09

SHEET 1 of 1