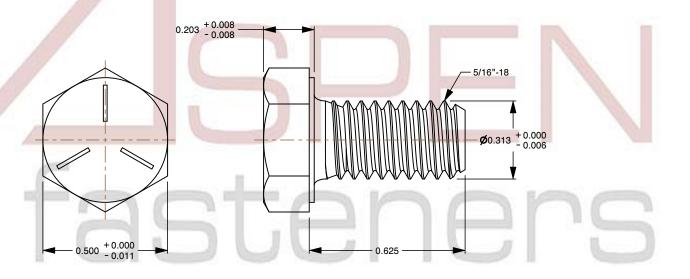

## Notes:

1. Category: Cap Screws

2. System of Measurement: Inch

3. Head Style: Hex Head

4. Head Style Detail: Washer Face

5. Head Markings: Three radial lines 120 degrees apart and manufacturer ID

6. Drive Style: External Hex Drive7. Pitch: UNC Coarse Thread

8. Thread Direction: Right-Hand Thread

9. Point: Chamfered Point

10. Material: Steel

11. Material Grade: Grade 512. Coating: Zinc Plated

13. Coating Color: Clear

14. Standards and Specifications: ASME B18.2.1 and SAE J429

SCALE 2.598

PRODUCT NAME 5/16"-18 X 5/8" Hex Head Cap Screws Bolts, UNC Coarse Thread, Grade 5 Steel, Zinc

PART NUMBER: BO051-51618X58

UNIT INCHES

ISSUED 2024-01-09

SHEET 1 of 1