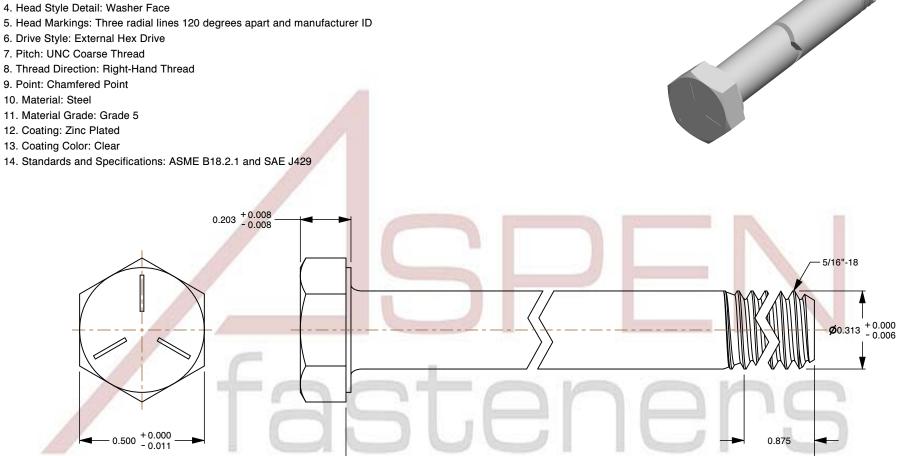

1. Category: Cap Screws

2. System of Measurement: Inch

3. Head Style: Hex Head

4. Head Style Detail: Washer Face

6. Drive Style: External Hex Drive

7. Pitch: UNC Coarse Thread

8. Thread Direction: Right-Hand Thread

9. Point: Chamfered Point

10. Material: Steel

11. Material Grade: Grade 5

12. Coating: Zinc Plated

13. Coating Color: Clear

This file and any associated information and specifications are provided for reference and evaluation purposes only and is subject to change without notice. Aspen Fasteners Inc. makes

6.000

SCALE 2.598

PRODUCT NAME 5/16"-18 X 6" Hex Head Cap Screws Bolts,

UNC Coarse Thread, Grade 5 Steel, Zinc

PART NUMBER: BO051-51618X6

UNIT INCHES

**ISSUED** 2024-01-09

SHEET 1 of 1