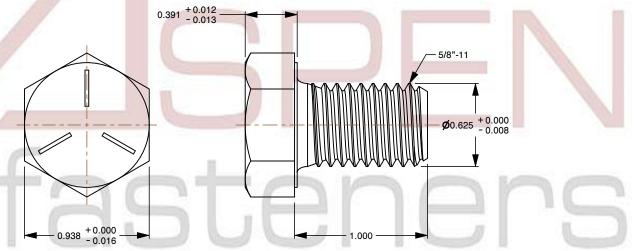

- 1. Category: Cap Screws
- 2. System of Measurement: Inch
- 3. Head Style: Hex Head
- 4. Head Style Detail: Washer Face
- 5. Head Markings: Three radial lines 120 degrees apart and manufacturer ID
- 6. Drive Style: External Hex Drive
- 7. Pitch: UNC Coarse Thread
- 8. Thread Direction: Right-Hand Thread
- 9. Point: Chamfered Point
- 10. Material: Steel
- 11. Material Grade: Grade 5
- 12. Coating: Zinc Plated
- 13. Coating Color: Clear
- 14. Standards and Specifications: ASME B18.2.1 and SAE J429

| PRODUCT NAME<br>5/8"-11 X 1" Hex Head Cap Screws Bolts,<br>UNC Coarse Thread, Grade 5 Steel, Zinc | UNIT<br>INCHES       |
|---------------------------------------------------------------------------------------------------|----------------------|
|                                                                                                   | ISSUED<br>2024-01-09 |
| PART NUMBER: BO051-5811X1                                                                         | SHEET 1 of 1         |