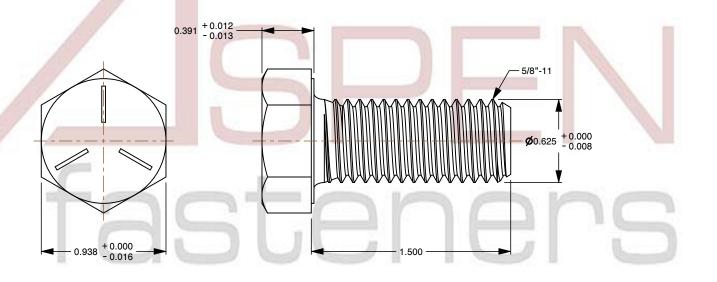

## Notes:

1. Category: Cap Screws

2. System of Measurement: Inch

3. Head Style: Hex Head

4. Head Style Detail: Washer Face

5. Head Markings: Three radial lines 120 degrees apart and manufacturer ID

6. Drive Style: External Hex Drive7. Pitch: UNC Coarse Thread

8. Thread Direction: Right-Hand Thread

9. Point: Chamfered Point

10. Material: Steel

11. Material Grade: Grade 512. Coating: Zinc Plated

13. Coating Color: Clear

14. Standards and Specifications: ASME B18.2.1 and SAE J429

SCALE 1.385

PRODUCT NAME 5/8"-11 X 1-1/2" Hex Head Cap Screws Bolts, UNC Coarse Thread, Grade 5 Steel, Zinc

PART NUMBER: BO051-5811X112

UNIT INCHES

ISSUED 2024-01-09

SHEET 1 of 1