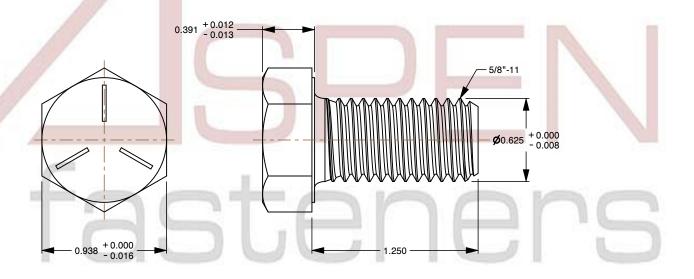

## Notes:

1. Category: Cap Screws

2. System of Measurement: Inch

3. Head Style: Hex Head

4. Head Style Detail: Washer Face

5. Head Markings: Three radial lines 120 degrees apart and manufacturer ID

6. Drive Style: External Hex Drive7. Pitch: UNC Coarse Thread

8. Thread Direction: Right-Hand Thread

9. Point: Chamfered Point

10. Material: Steel

11. Material Grade: Grade 512. Coating: Zinc Plated13. Coating Color: Clear

14. Standards and Specifications: ASME B18.2.1 and SAE J429

SCALE 1.385 PART NUMBER: BO051-5811X114

PRODUCT NAME

5/8"-11 X 1-1/4" Hex Head Cap Screws Bolts,

UNC Coarse Thread, Grade 5 Steel, Zinc

| UNIT   |  |
|--------|--|
| INCHES |  |

ISSUED 2024-01-09

SHEET 1 of 1