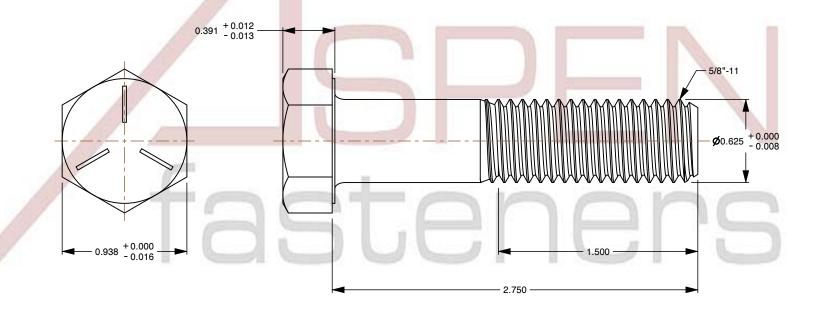

## Notes:

1. Category: Cap Screws

2. System of Measurement: Inch

3. Head Style: Hex Head

4. Head Style Detail: Washer Face

5. Head Markings: Three radial lines 120 degrees apart and manufacturer ID

6. Drive Style: External Hex Drive7. Pitch: UNC Coarse Thread

8. Thread Direction: Right-Hand Thread

9. Point: Chamfered Point

10. Material: Steel

11. Material Grade: Grade 5

12. Coating: Zinc Plated13. Coating Color: Clear

14. Standards and Specifications: ASME B18.2.1 and SAE J429

SCALE 1.385

PRODUCT NAME 5/8"-11 X 2-3/4" Hex Head Cap Screws Bolts, UNC Coarse Thread, Grade 5 Steel, Zinc

PART NUMBER: BO051-5811X234

UNIT INCHES

ISSUED 2024-01-09

SHEET 1 of 1