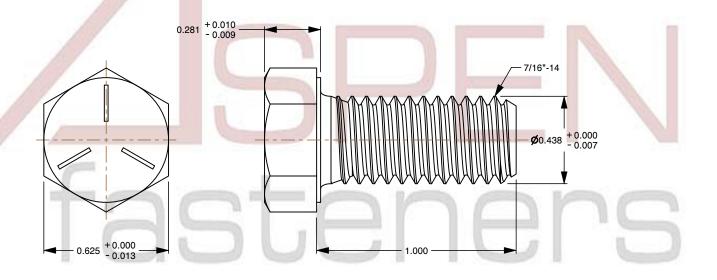

## Notes:

1. Category: Cap Screws

2. System of Measurement: Inch

3. Head Style: Hex Head

4. Head Style Detail: Washer Face

5. Head Markings: Three radial lines 120 degrees apart and manufacturer ID

6. Drive Style: External Hex Drive7. Pitch: UNC Coarse Thread

8. Thread Direction: Right-Hand Thread

9. Point: Chamfered Point

10. Material: Steel

11. Material Grade: Grade 512. Coating: Zinc Plated13. Coating Color: Clear

14. Standards and Specifications: ASME B18.2.1 and SAE J429

PRODUCT NAME

UNC Coarse Thread, Grade 5 Steel, Zinc

7/16"-14 X 1" Hex Head Cap Screws Bolts,