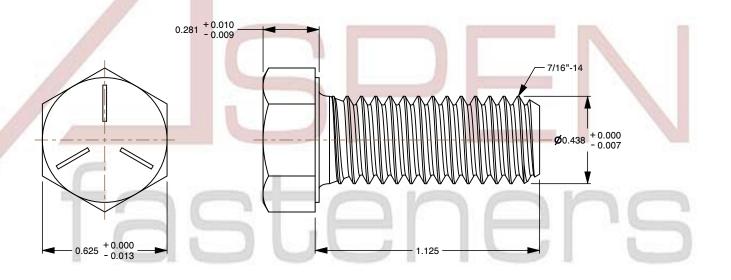

## Notes:

1. Category: Cap Screws

2. System of Measurement: Inch

3. Head Style: Hex Head

4. Head Style Detail: Washer Face

5. Head Markings: Three radial lines 120 degrees apart and manufacturer ID

6. Drive Style: External Hex Drive7. Pitch: UNC Coarse Thread

8. Thread Direction: Right-Hand Thread

9. Point: Chamfered Point

10. Material: Steel

11. Material Grade: Grade 512. Coating: Zinc Plated13. Coating Color: Clear

14. Standards and Specifications: ASME B18.2.1 and SAE J429

SCALE 2.078

PRODUCT NAME
7/16"-14 X 1-1/8" Hex Head Cap Screws Bolts,
UNC Coarse Thread, Grade 5 Steel, Zinc

PART NUMBER: BO051-71614X118

UNIT INCHES

ISSUED 2024-01-09

SHEET 1 of 1