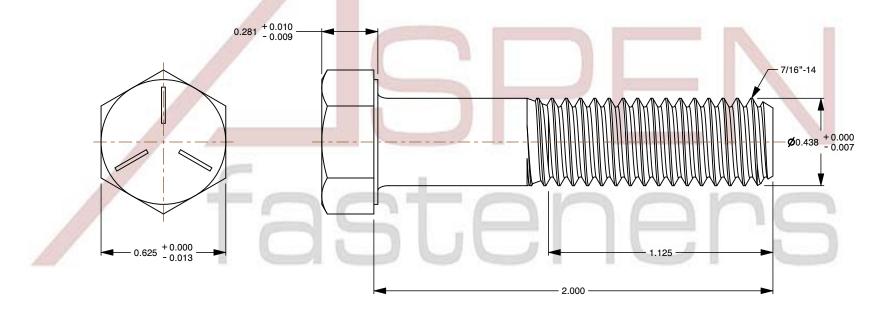

## Notes:

1. Category: Cap Screws

2. System of Measurement: Inch

3. Head Style: Hex Head

4. Head Style Detail: Washer Face

5. Head Markings: Three radial lines 120 degrees apart and manufacturer ID

6. Drive Style: External Hex Drive7. Pitch: UNC Coarse Thread

8. Thread Direction: Right-Hand Thread

9. Point: Chamfered Point

10. Material: Steel

11. Material Grade: Grade 512. Coating: Zinc Plated

13. Coating Color: Clear

14. Standards and Specifications: ASME B18.2.1 and SAE J429

SCALE 2.078

PRODUCT NAME
7/16"-14 X 2" Hex Head Cap Screws Bolts,
UNC Coarse Thread, Grade 5 Steel, Zinc

PART NUMBER: BO051-71614X2

UNIT INCHES

ISSUED 2024-01-09

SHEET 1 of 1