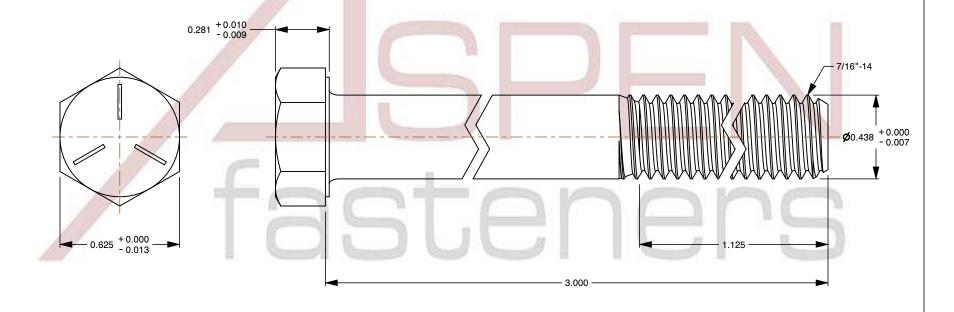

1. Category: Cap Screws

2. System of Measurement: Inch

3. Head Style: Hex Head

4. Head Style Detail: Washer Face

5. Head Markings: Three radial lines 120 degrees apart and manufacturer ID

6. Drive Style: External Hex Drive7. Pitch: UNC Coarse Thread

8. Thread Direction: Right-Hand Thread

9. Point: Chamfered Point

10. Material: Steel

11. Material Grade: Grade 5

12. Coating: Zinc Plated

13. Coating Color: Clear

14. Standards and Specifications: ASME B18.2.1 and SAE J429

SCALE 1.992

PRODUCT NAME
7/16"-14 X 3" Hex Head Cap Screws Bolts,
UNC Coarse Thread, Grade 5 Steel, Zinc

PART NUMBER: BO051-71614X3

UNIT INCHES

ISSUED 2024-01-09

SHEET 1 of 1