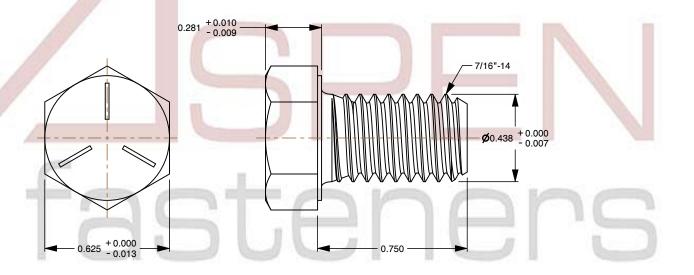

## Notes:

1. Category: Cap Screws

2. System of Measurement: Inch

3. Head Style: Hex Head

4. Head Style Detail: Washer Face

5. Head Markings: Three radial lines 120 degrees apart and manufacturer ID

6. Drive Style: External Hex Drive7. Pitch: UNC Coarse Thread

8. Thread Direction: Right-Hand Thread

9. Point: Chamfered Point

10. Material: Steel

11. Material Grade: Grade 512. Coating: Zinc Plated13. Coating Color: Clear

14. Standards and Specifications: ASME B18.2.1 and SAE J429

SCALE 2.078

PRODUCT NAME
7/16"-14 X 3/4" Hex Head Cap Screws Bolts,
UNC Coarse Thread, Grade 5 Steel, Zinc

PART NUMBER: BO051-71614X34

UNIT INCHES

ISSUED 2024-01-09

SHEET 1 of 1