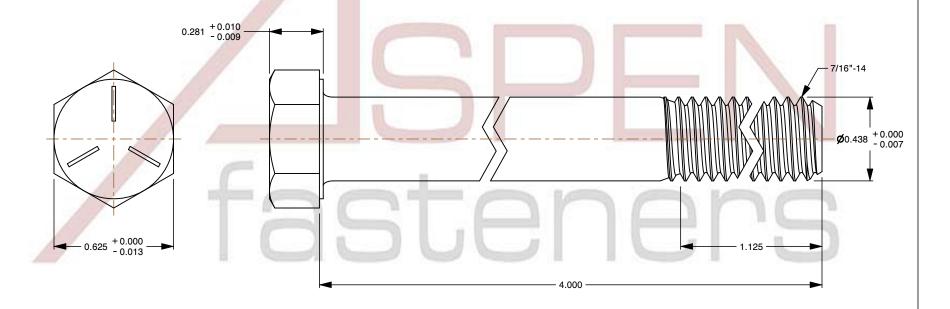

1. Category: Cap Screws

2. System of Measurement: Inch

3. Head Style: Hex Head

4. Head Style Detail: Washer Face

5. Head Markings: Three radial lines 120 degrees apart and manufacturer ID

6. Drive Style: External Hex Drive7. Pitch: UNC Coarse Thread

8. Thread Direction: Right-Hand Thread

9. Point: Chamfered Point

10. Material: Steel

11. Material Grade: Grade 5

12. Coating: Zinc Plated

13. Coating Color: Clear

14. Standards and Specifications: ASME B18.2.1 and SAE J429

SCALE 1.992

PRODUCT NAME
7/16"-14 X 4" Hex Head Cap Screws Bolts,
UNC Coarse Thread, Grade 5 Steel, Zinc

PART NUMBER: BO051-71614X4

UNIT INCHES

ISSUED 2024-01-09

SHEET 1 of 1