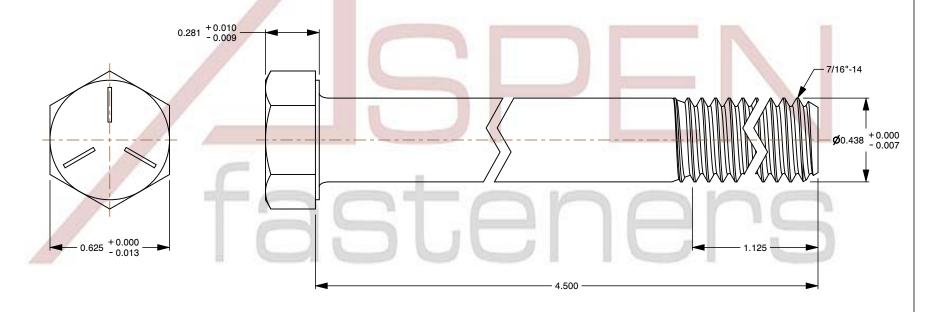

1. Category: Cap Screws

2. System of Measurement: Inch

3. Head Style: Hex Head

4. Head Style Detail: Washer Face

5. Head Markings: Three radial lines 120 degrees apart and manufacturer ID

6. Drive Style: External Hex Drive7. Pitch: UNC Coarse Thread

8. Thread Direction: Right-Hand Thread

9. Point: Chamfered Point

10. Material: Steel

11. Material Grade: Grade 5

12. Coating: Zinc Plated

13. Coating Color: Clear

14. Standards and Specifications: ASME B18.2.1 and SAE J429

SCALE 1.992

PRODUCT NAME
7/16"-14 X 4-1/2" Hex Head Cap Screws Bolts,
UNC Coarse Thread, Grade 5 Steel, Zinc

PART NUMBER: BO051-71614X412

UNIT INCHES

ISSUED 2024-01-09

SHEET 1 of 1