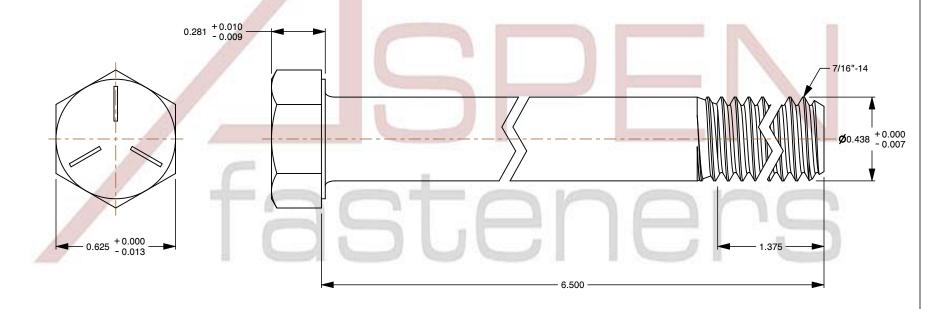

1. Category: Cap Screws

2. System of Measurement: Inch

3. Head Style: Hex Head

4. Head Style Detail: Washer Face

5. Head Markings: Three radial lines 120 degrees apart and manufacturer ID

6. Drive Style: External Hex Drive7. Pitch: UNC Coarse Thread

8. Thread Direction: Right-Hand Thread

9. Point: Chamfered Point

10. Material: Steel

11. Material Grade: Grade 512. Coating: Zinc Plated

13. Coating Color: Clear

14. Standards and Specifications: ASME B18.2.1 and SAE J429  $\,$ 

SCALE 1.992

PRODUCT NAME
7/16"-14 X 6-1/2" Hex Head Cap Screws Bolts,
UNC Coarse Thread, Grade 5 Steel, Zinc

PART NUMBER: BO051-71614X612

UNIT INCHES

ISSUED 2024-01-09

SHEET 1 of 1