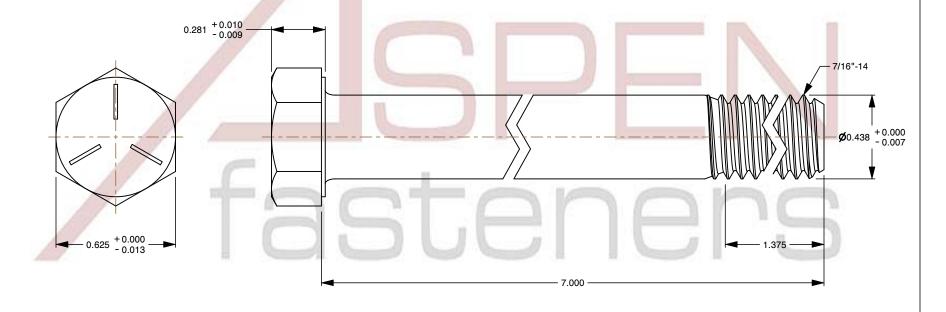

1. Category: Cap Screws

2. System of Measurement: Inch

3. Head Style: Hex Head

4. Head Style Detail: Washer Face

5. Head Markings: Three radial lines 120 degrees apart and manufacturer ID

6. Drive Style: External Hex Drive 7. Pitch: UNC Coarse Thread

8. Thread Direction: Right-Hand Thread

9. Point: Chamfered Point

10. Material: Steel

11. Material Grade: Grade 5

14. Standards and Specifications: ASME B18.2.1 and SAE J429

This file and any associated information and specifications are provided for reference and evaluation purposes only and is subject to change without notice. Aspen Fasteners Inc. makes

SCALE 1.992

PRODUCT NAME 7/16"-14 X 7" Hex Head Cap Screws Bolts, UNC Coarse Thread, Grade 5 Steel, Zinc

PART NUMBER: BO051-71614X7

UNIT INCHES

**ISSUED** 2024-01-09

SHEET 1 of 1