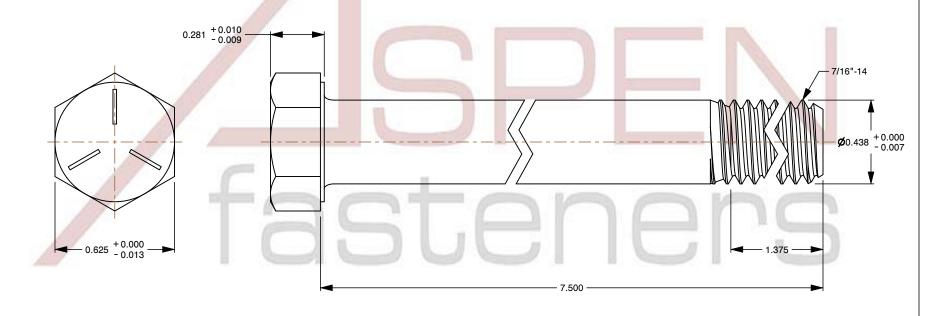

1. Category: Cap Screws

2. System of Measurement: Inch

3. Head Style: Hex Head

4. Head Style Detail: Washer Face

5. Head Markings: Three radial lines 120 degrees apart and manufacturer ID

6. Drive Style: External Hex Drive7. Pitch: UNC Coarse Thread

8. Thread Direction: Right-Hand Thread

9. Point: Chamfered Point

10. Material: Steel

11. Material Grade: Grade 512. Coating: Zinc Plated

13. Coating Color: Clear

14. Standards and Specifications: ASME B18.2.1 and SAE J429

SCALE 1.992

PRODUCT NAME
7/16"-14 X 7-1/2" Hex Head Cap Screws Bolts,
UNC Coarse Thread, Grade 5 Steel, Zinc

PART NUMBER: BO051-71614X712

UNIT INCHES

ISSUED 2024-01-09

SHEET 1 of 1