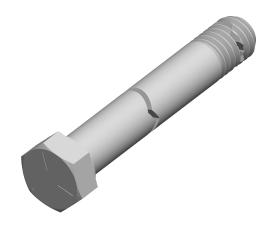

1. Category: Cap Screws

2. System of Measurement: Inch

3. Head Style: Hex Head

4. Head Style Detail: Washer Face

5. Head Markings: Three radial lines 120 degrees apart and manufacturer ID

6. Drive Style: External Hex Drive7. Pitch: UNC Coarse Thread

8. Thread Direction: Right-Hand Thread

9. Point: Chamfered Point

10. Material: Steel

11. Material Grade: Grade 512. Coating: Zinc Plated

13. Coating Color: Clear

14. Standards and Specifications: ASME B18.2.1 and SAE J429

SCALE 1.992

PRODUCT NAME
7/16"-14 X 7-1/2" Hex Head Cap Screws Bolts,
UNC Coarse Thread, Grade 5 Steel, Zinc

PART NUMBER: BO051-71614X712

UNIT INCHES

ISSUED 2024-01-09

SHEET 1 of 1