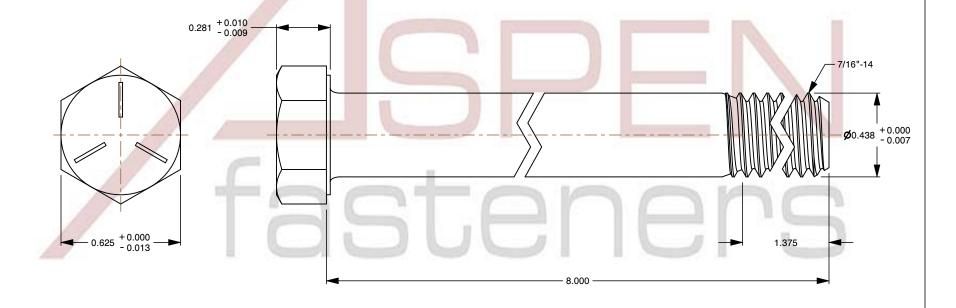

1. Category: Cap Screws

2. System of Measurement: Inch

3. Head Style: Hex Head

4. Head Style Detail: Washer Face

5. Head Markings: Three radial lines 120 degrees apart and manufacturer ID

6. Drive Style: External Hex Drive

8. Thread Direction: Right-Hand Thread

9. Point: Chamfered Point

10. Material: Steel

11. Material Grade: Grade 5

12. Coating: Zinc Plated

13. Coating Color: Clear

14. Standards and Specifications: ASME B18.2.1 and SAE J429

SCALE 1.992

PRODUCT NAME 7/16"-14 X 8" Hex Head Cap Screws Bolts, UNC Coarse Thread, Grade 5 Steel, Zinc

PART NUMBER: BO051-71614X8

UNIT INCHES

**ISSUED** 2024-01-09

SHEET 1 of 1