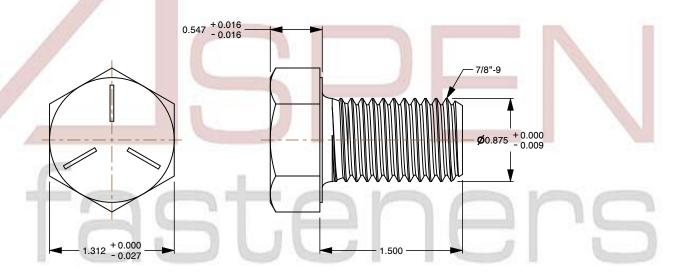

## Notes:

1. Category: Cap Screws

2. System of Measurement: Inch

3. Head Style: Hex Head

4. Head Style Detail: Washer Face

5. Head Markings: Three radial lines 120 degrees apart and manufacturer ID

6. Drive Style: External Hex Drive7. Pitch: UNC Coarse Thread

8. Thread Direction: Right-Hand Thread

9. Point: Chamfered Point

10. Material: Steel

11. Material Grade: Grade 512. Coating: Zinc Plated13. Coating Color: Clear

14. Standards and Specifications: ASME B18.2.1 and SAE J429

SCALE 0.990

PRODUCT NAME
7/8"-9 X 1-1/2" Hex Head Cap Screws Bolts,
UNC Coarse Thread, Grade 5 Steel, Zinc

PART NUMBER: BO051-789X112

UNIT INCHES

ISSUED 2024-01-09

SHEET 1 of 1