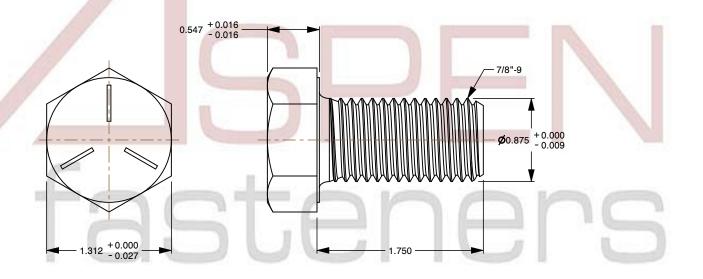

## Notes:

1. Category: Cap Screws

2. System of Measurement: Inch

3. Head Style: Hex Head

4. Head Style Detail: Washer Face

5. Head Markings: Three radial lines 120 degrees apart and manufacturer ID

6. Drive Style: External Hex Drive7. Pitch: UNC Coarse Thread

8. Thread Direction: Right-Hand Thread

9. Point: Chamfered Point

10. Material: Steel

11. Material Grade: Grade 512. Coating: Zinc Plated13. Coating Color: Clear

14. Standards and Specifications: ASME B18.2.1 and SAE J429

SCALE 0.990

PRODUCT NAME
7/8"-9 X 1-3/4" Hex Head Cap Screws Bolts,
UNC Coarse Thread, Grade 5 Steel, Zinc

PART NUMBER: BO051-789X134

UNIT INCHES

ISSUED 2024-01-09

SHEET 1 of 1