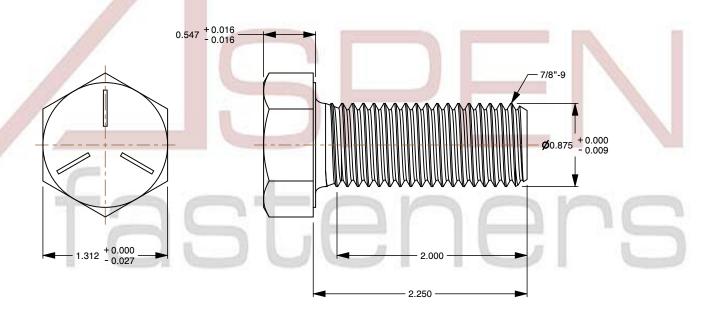

## Notes:

1. Category: Cap Screws

2. System of Measurement: Inch

3. Head Style: Hex Head

4. Head Style Detail: Washer Face

5. Head Markings: Three radial lines 120 degrees apart and manufacturer ID

6. Drive Style: External Hex Drive7. Pitch: UNC Coarse Thread

8. Thread Direction: Right-Hand Thread

9. Point: Chamfered Point

10. Material: Steel

11. Material Grade: Grade 512. Coating: Zinc Plated13. Coating Color: Clear

14. Standards and Specifications: ASME B18.2.1 and SAE J429

SCALE 0.990

PRODUCT NAME
7/8"-9 X 2-1/4" Hex Head Cap Screws Bolts,
UNC Coarse Thread, Grade 5 Steel, Zinc

PART NUMBER: BO051-789X214

UNIT INCHES

ISSUED 2024-01-09

SHEET 1 of 1