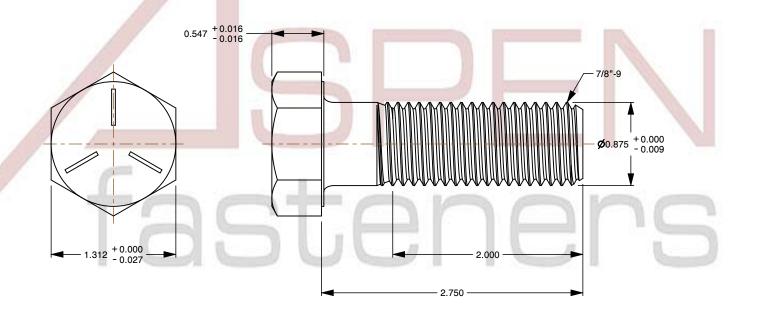

## Notes:

1. Category: Cap Screws

2. System of Measurement: Inch

3. Head Style: Hex Head

4. Head Style Detail: Washer Face

5. Head Markings: Three radial lines 120 degrees apart and manufacturer ID

6. Drive Style: External Hex Drive7. Pitch: UNC Coarse Thread

8. Thread Direction: Right-Hand Thread

9. Point: Chamfered Point

10. Material: Steel

11. Material Grade: Grade 512. Coating: Zinc Plated13. Coating Color: Clear

14. Standards and Specifications: ASME B18.2.1 and SAE J429

SCALE 0.990

PRODUCT NAME
7/8"-9 X 2-3/4" Hex Head Cap Screws Bolts,
UNC Coarse Thread, Grade 5 Steel, Zinc

PART NUMBER: BO051-789X234

UNIT INCHES

ISSUED 2024-01-09

SHEET 1 of 1