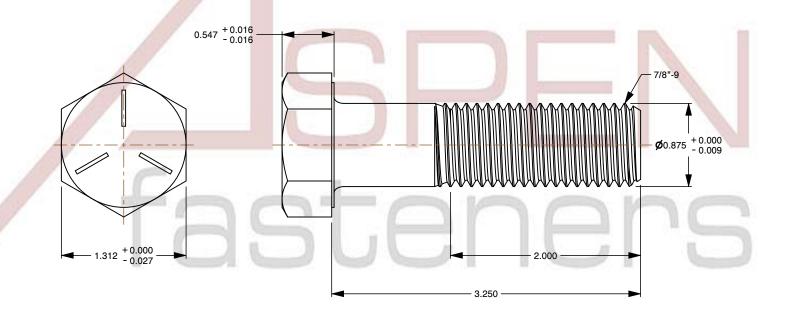

## Notes:

1. Category: Cap Screws

2. System of Measurement: Inch

3. Head Style: Hex Head

4. Head Style Detail: Washer Face

5. Head Markings: Three radial lines 120 degrees apart and manufacturer ID

6. Drive Style: External Hex Drive7. Pitch: UNC Coarse Thread

8. Thread Direction: Right-Hand Thread

9. Point: Chamfered Point

10. Material: Steel

11. Material Grade: Grade 512. Coating: Zinc Plated13. Coating Color: Clear

14. Standards and Specifications: ASME B18.2.1 and SAE J429

SCALE 0.990

PRODUCT NAME
7/8"-9 X 3-1/4" Hex Head Cap Screws Bolts,
UNC Coarse Thread, Grade 5 Steel, Zinc

PART NUMBER: BO051-789X314

UNIT INCHES

ISSUED 2024-01-09

SHEET 1 of 1