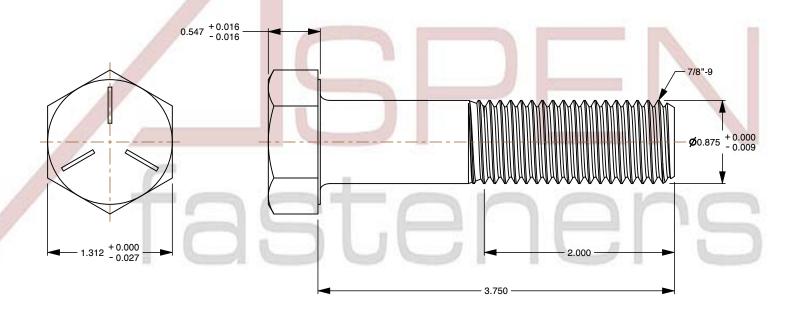

## Notes:

1. Category: Cap Screws

2. System of Measurement: Inch

3. Head Style: Hex Head

4. Head Style Detail: Washer Face

5. Head Markings: Three radial lines 120 degrees apart and manufacturer ID

6. Drive Style: External Hex Drive7. Pitch: UNC Coarse Thread

8. Thread Direction: Right-Hand Thread

9. Point: Chamfered Point

10. Material: Steel

11. Material Grade: Grade 512. Coating: Zinc Plated

13. Coating Color: Clear

14. Standards and Specifications: ASME B18.2.1 and SAE J429

SCALE 0.990

PRODUCT NAME
7/8"-9 X 3-3/4" Hex Head Cap Screws Bolts,
UNC Coarse Thread, Grade 5 Steel, Zinc

PART NUMBER: BO051-789X334

UNIT INCHES

ISSUED 2024-01-09

SHEET 1 of 1