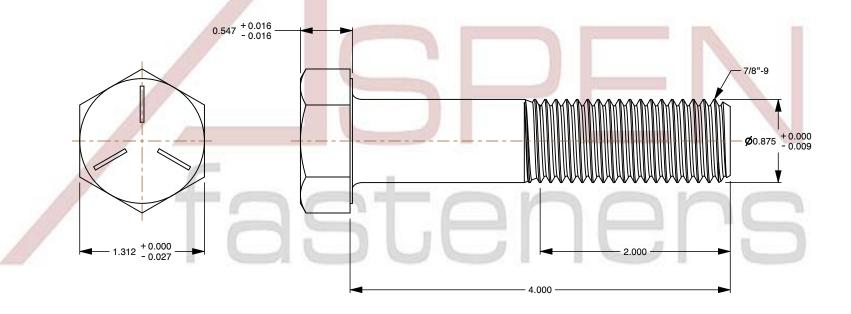

## Notes:

1. Category: Cap Screws

2. System of Measurement: Inch

3. Head Style: Hex Head

4. Head Style Detail: Washer Face

5. Head Markings: Three radial lines 120 degrees apart and manufacturer ID

6. Drive Style: External Hex Drive7. Pitch: UNC Coarse Thread

8. Thread Direction: Right-Hand Thread

9. Point: Chamfered Point

10. Material: Steel

11. Material Grade: Grade 512. Coating: Zinc Plated

13. Coating Color: Clear

14. Standards and Specifications: ASME B18.2.1 and SAE J429

SCALE 0.990

PRODUCT NAME 7/8"-9 X 4" Hex Head Cap Screws Bolts, UNC Coarse Thread, Grade 5 Steel, Zinc

PART NUMBER: BO051-789X4

UNIT INCHES

ISSUED 2024-01-09

SHEET 1 of 1