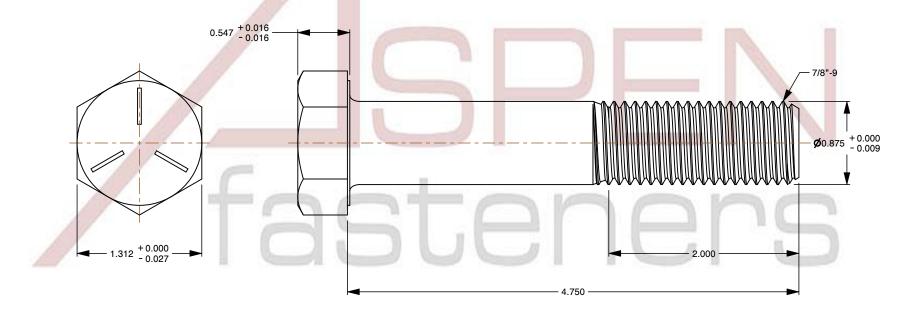

1. Category: Cap Screws

2. System of Measurement: Inch

3. Head Style: Hex Head

4. Head Style Detail: Washer Face

5. Head Markings: Three radial lines 120 degrees apart and manufacturer ID

6. Drive Style: External Hex Drive

7. Pitch: UNC Coarse Thread

8. Thread Direction: Right-Hand Thread

9. Point: Chamfered Point

10. Material: Steel

11. Material Grade: Grade 5

12. Coating: Zinc Plated

13. Coating Color: Clear

14. Standards and Specifications: ASME B18.2.1 and SAE J429

SCALE 0.990

PRODUCT NAME
7/8"-9 X 4-3/4" Hex Head Cap Screws Bolts,
UNC Coarse Thread, Grade 5 Steel, Zinc

PART NUMBER: BO051-789X434

UNIT INCHES

ISSUED 2024-01-09

SHEET 1 of 1