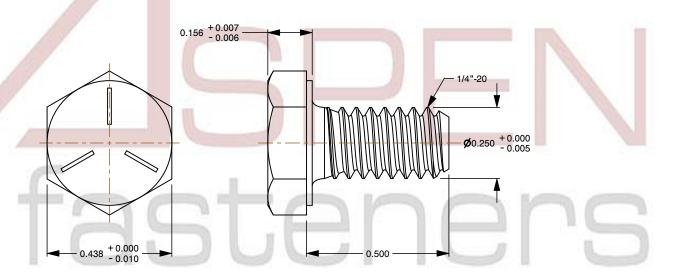

## Notes:

1. Category: Cap Screws

2. System of Measurement: Inch

3. Head Style: Hex Head

4. Head Style Detail: Washer Face

5. Head Markings: Three radial lines 120 degrees apart and manufacturer ID

6. Drive Style: External Hex Drive

7. Pitch: UNC Coarse Thread

8. Thread Direction: Right-Hand Thread

9. Point: Chamfered Point

10. Material: Steel

11. Material Grade: Grade 512. Coating: Zinc Plated

13. Coating Color: Yellow

14. Standards and Specifications: ASME B18.2.1 and SAE J429

thed, disclosed, or shared y third party without the ed written permission of 1/4"-20 X 1/2" Hex Head Cap Screws Bolts, UNC Coarse Thread, Grade 5 Steel, Yellow Zinc

PRODUCT NAME

SCALE 2.966 PART NUMBER: BO052-1420X12