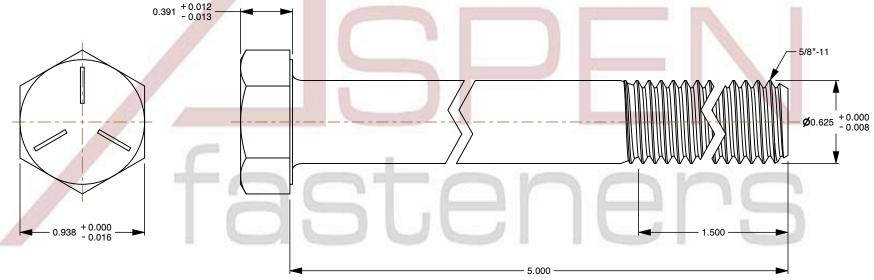

5/8"-11 X 5" Hex Head Cap Screws Bolts, disclosed, or shared hird party without the lwritten permission of be Tectores les

PRODUCT NAME

SCALE 1.384 PART NUMBER: BO052-5811X5

UNIT INCHES

ISSUED 2024-01-09

SHEET 1 of 1