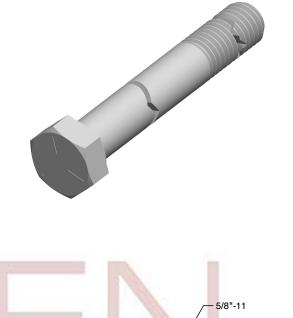

5/8"-11 X 5" Hex Head Cap Screws Bolts, disclosed, or shared hird party without the lwritten permission of be Tectores les

PRODUCT NAME

SCALE 1.384 PART NUMBER: BO052-5811X5

UNIT INCHES

ISSUED 2024-01-09

SHEET 1 of 1