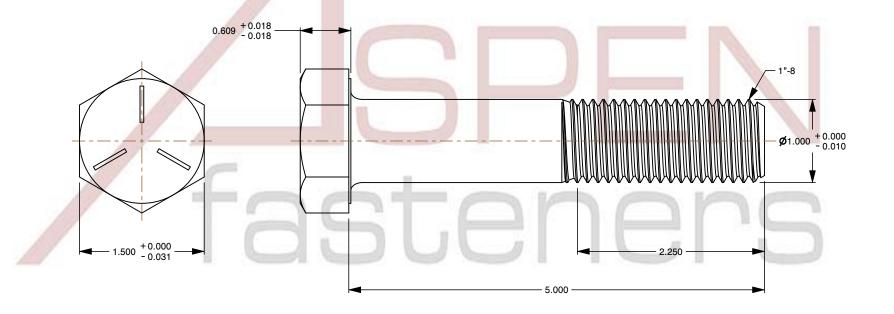

## Notes:

1. Category: Cap Screws

2. System of Measurement: Inch

3. Head Style: Hex Head

4. Head Style Detail: Washer Face

5. Head Markings: Three radial lines 120 degrees apart and manufacturer ID

6. Drive Style: External Hex Drive7. Pitch: UNC Coarse Thread

8. Thread Direction: Right-Hand Thread

9. Point: Chamfered Point

10. Material: Steel

11. Material Grade: Grade 5

12. Coating: Uncoated

13. Standards and Specifications: ASME B18.2.1 and SAE J429

This file and any associated information and specifications are provided for reference and evaluation purposes only and is subject to change without notice. Aspen Fasteners Inc. makes

SCALE 0.866

PRODUCT NAME
1"-8 X 5" Hex Head Cap Screws Bolts,
UNC Coarse Thread, Grade 5 Steel, Plain

PART NUMBER: BO053-18X5

UNIT INCHES

ISSUED 2024-01-09

SHEET 1 of 1