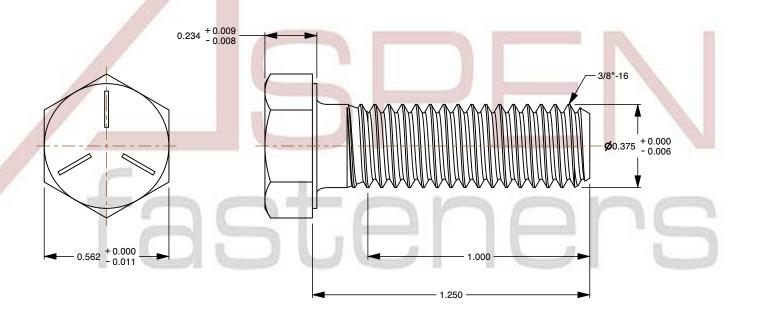

## Notes:

1. Category: Cap Screws

2. System of Measurement: Inch

3. Head Style: Hex Head

4. Head Style Detail: Washer Face

5. Head Markings: Three radial lines 120 degrees apart and manufacturer ID

6. Drive Style: External Hex Drive7. Pitch: UNC Coarse Thread

8. Thread Direction: Right-Hand Thread

9. Point: Chamfered Point

10. Material: Steel

11. Material Grade: Grade 5

12. Coating: Uncoated

13. Standards and Specifications: ASME B18.2.1 and SAE J429

This file and any associated information and specifications are provided for reference and evaluation purposes only and is subject to change without notice. Aspen Fasteners Inc. makes

SCALE 2.311

PRODUCT NAME
3/8"-16 X 1-1/4" Hex Head Cap Screws Bolts,
UNC Coarse Thread, Grade 5 Steel, Plain

PART NUMBER: BO053-3816X114

UNIT INCHES

ISSUED 2024-01-09

SHEET 1 of 1