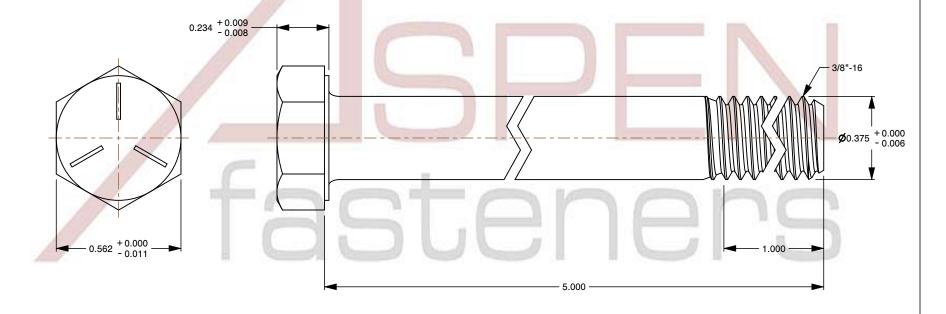

1. Category: Cap Screws

2. System of Measurement: Inch

3. Head Style: Hex Head

4. Head Style Detail: Washer Face

5. Head Markings: Three radial lines 120 degrees apart and manufacturer ID

6. Drive Style: External Hex Drive7. Pitch: UNC Coarse Thread

8. Thread Direction: Right-Hand Thread

9. Point: Chamfered Point

10. Material: Steel

11. Material Grade: Grade 5

12. Coating: Uncoated

13. Standards and Specifications: ASME B18.2.1 and SAE J429

This file and any associated information and specifications are provided for reference and evaluation purposes only and is subject to change without notice. Aspen Fasteners Inc. makes

SCALE 2.311

PRODUCT NAME 3/8"-16 X 5" Hex Head Cap Screws Bolts, UNC Coarse Thread, Grade 5 Steel, Plain

PART NUMBER: BO053-3816X5

UNIT INCHES

ISSUED 2024-01-09

SHEET 1 of 1