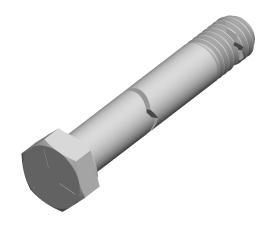

SCALE 2.311

PRODUCT NAME 3/8"-16 X 5" Hex Head Cap Screws Bolts, UNC Coarse Thread, Grade 5 Steel, Plain

PART NUMBER: BO053-3816X5

UNIT INCHES

ISSUED 2024-01-09

SHEET 1 of 1