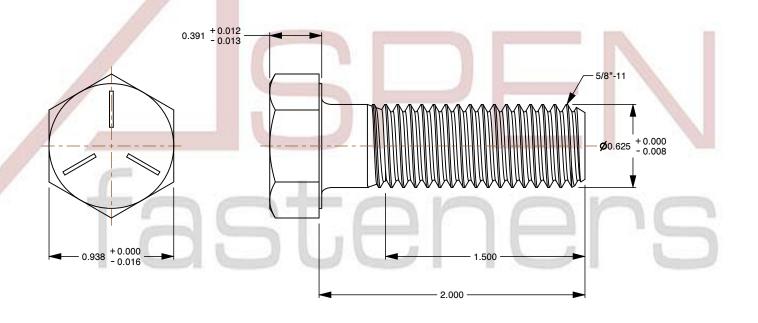

## Notes:

1. Category: Cap Screws

2. System of Measurement: Inch

3. Head Style: Hex Head

4. Head Style Detail: Washer Face

5. Head Markings: Three radial lines 120 degrees apart and manufacturer ID

6. Drive Style: External Hex Drive7. Pitch: UNC Coarse Thread

8. Thread Direction: Right-Hand Thread

9. Point: Chamfered Point

10. Material: Steel

11. Material Grade: Grade 512. Coating: Uncoated

13. Standards and Specifications: ASME B18.2.1 and SAE J429

This file and any associated information and specifications are provided for reference and evaluation purposes only and is subject to change without notice. Aspen Fasteners Inc. makes

SCALE 1.385 PART NUMBER: BO053-5811X2

PRODUCT NAME

5/8"-11 X 2" Hex Head Cap Screws Bolts,

UNC Coarse Thread, Grade 5 Steel, Plain

UNIT INCHES

ISSUED 2024-01-09

SHEET 1 of 1