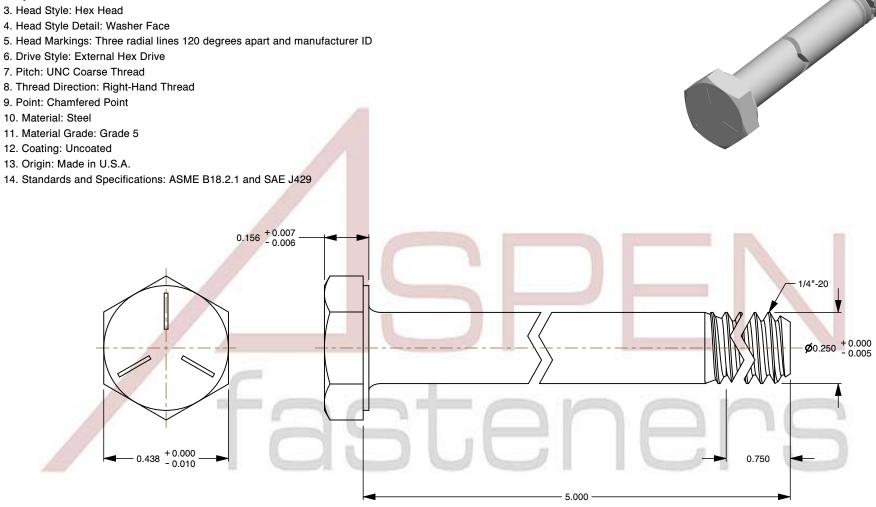

1. Category: Cap Screws

2. System of Measurement: Inch

3. Head Style: Hex Head

4. Head Style Detail: Washer Face

5. Head Markings: Three radial lines 120 degrees apart and manufacturer ID

6. Drive Style: External Hex Drive

8. Thread Direction: Right-Hand Thread

9. Point: Chamfered Point

10. Material: Steel

11. Material Grade: Grade 5

12. Coating: Uncoated

13. Origin: Made in U.S.A.

14. Standards and Specifications: ASME B18.2.1 and SAE J429

PRODUCT NAME 1/4"-20 X 5" Hex Head Cap Screws Bolts, UNC Coarse Thread, Grade 5 Steel, Plain, Made in U.S.A.

UNIT INCHES

PART NUMBER: BO054-1420X5

SHEET 1 of 1

**ISSUED** 

2024-01-09

SCALE 2.966