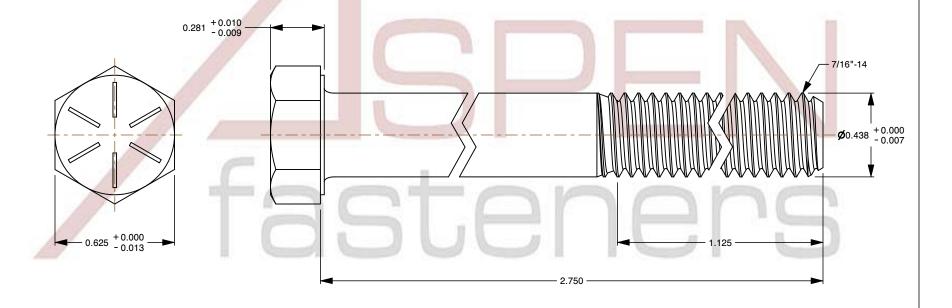

1. Category: Cap Screws

2. System of Measurement: Inch

3. Head Style: Hex Head

4. Head Style Detail: Washer Face

5. Head Markings: Six radial lines 60 degrees apart and manufacturer ID

6. Drive Style: External Hex Drive

7. Pitch: UNC Coarse Thread

8. Thread Direction: Right-Hand Thread

9. Point: Chamfered Point

10. Material: Steel

11. Material Grade: Grade 8

12. Coating: Zinc Plated

13. Coating Color: Yellow

14. Standards and Specifications: ASME B18.2.1 and SAE J429

SCALE 1.992

PRODUCT NAME 7/16"-14 X 2-3/4" Hex Head Cap Screws Bolts,

UNC Coarse Thread, Grade 8 Steel, Yellow Zinc

PART NUMBER: BO055-71614X234

UNIT INCHES

ISSUED 2024-01-09

SHEET 1 of 1