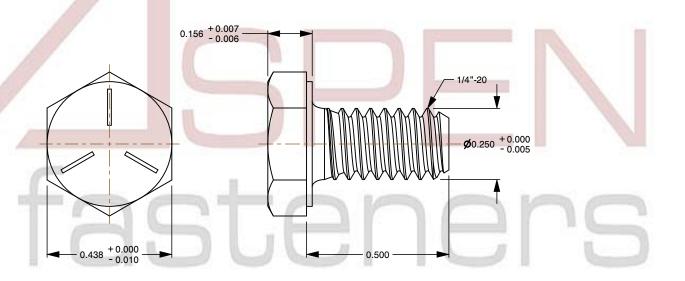

## Notes:

1. Category: Cap Screws

2. System of Measurement: Inch

3. Head Style: Hex Head

4. Head Style Detail: Washer Face

5. Head Markings: Three radial lines 120 degrees apart and manufacturer ID

6. Drive Style: External Hex Drive7. Pitch: UNC Coarse Thread

8. Thread Direction: Right-Hand Thread

9. Point: Chamfered Point

10. Material: Steel

11. Material Grade: Grade 512. Coating: Uncoated

13. Origin: Made in U.S.A.

14. Standards and Specifications: ASME B18.2.1 and SAE J429

SCALE 2.966

PRODUCT NAME

1/4"-20 X 1/2" Hex Head Cap Screws Bolts,
UNC Coarse Thread, Grade 5 Steel, Plain,
Made in U.S.A.

PART NUMBER: BO054-1420X12

UNIT INCHES

ISSUED 2024-01-09

SHEET 1 of 1