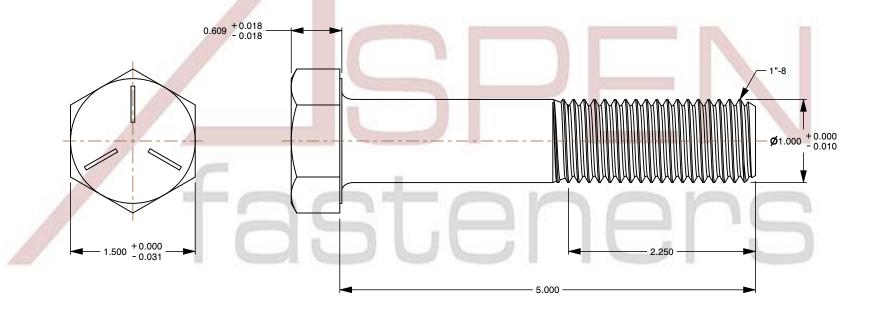

## Notes:

1. Category: Cap Screws

2. System of Measurement: Inch

3. Head Style: Hex Head

4. Head Style Detail: Washer Face

5. Head Markings: Three radial lines 120 degrees apart and manufacturer ID

6. Drive Style: External Hex Drive7. Pitch: UNC Coarse Thread

8. Thread Direction: Right-Hand Thread

9. Point: Chamfered Point

10. Material: Steel

11. Material Grade: Grade 5

12. Coating: Uncoated

13. Origin: Made in U.S.A.

14. Standards and Specifications: ASME B18.2.1 and SAE J429

SCALE 0.866

PRODUCT NAME

1"-8 X 5" Hex Head Cap Screws Bolts,

UNC Coarse Thread, Grade 5 Steel, Plain,

Made in U.S.A.

PART NUMBER: BO054-18X5

UNIT INCHES

ISSUED 2024-01-09