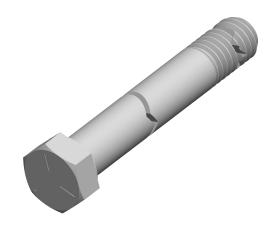

1. Category: Cap Screws

2. System of Measurement: Inch

3. Head Style: Hex Head

4. Head Style Detail: Washer Face

5. Head Markings: Three radial lines 120 degrees apart and manufacturer ID

6. Drive Style: External Hex Drive7. Pitch: UNC Coarse Thread

8. Thread Direction: Right-Hand Thread

9. Point: Chamfered Point

10. Material: Steel

11. Material Grade: Grade 512. Coating: Uncoated

13. Origin: Made in U.S.A.

14. Standards and Specifications: ASME B18.2.1 and SAE J429