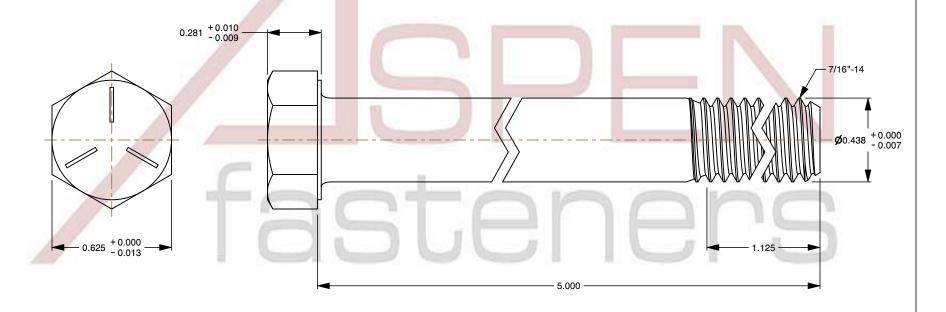

1. Category: Cap Screws

2. System of Measurement: Inch

3. Head Style: Hex Head

4. Head Style Detail: Washer Face

5. Head Markings: Three radial lines 120 degrees apart and manufacturer ID

6. Drive Style: External Hex Drive7. Pitch: UNC Coarse Thread

8. Thread Direction: Right-Hand Thread

9. Point: Chamfered Point

10. Material: Steel

11. Material Grade: Grade 512. Coating: Uncoated

13. Origin: Made in U.S.A.

14. Standards and Specifications: ASME B18.2.1 and SAE J429