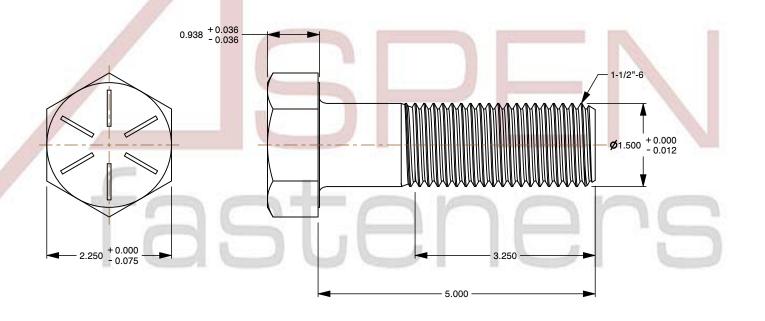

## Notes:

1. Category: Cap Screws

2. System of Measurement: Inch

3. Head Style: Hex Head

4. Head Style Detail: Washer Face

5. Head Markings: Six radial lines 60 degrees apart and manufacturer ID

6. Drive Style: External Hex Drive7. Pitch: UNC Coarse Thread

8. Thread Direction: Right-Hand Thread

9. Point: Chamfered Point

10. Material: Steel

11. Material Grade: Grade 812. Coating: Zinc Plated13. Coating Color: Yellow

14. Standards and Specifications: ASME B18.2.1 and SAE J429

SCALE 0.577

PRODUCT NAME
1-1/2"-6 X 5" Hex Head Cap Screws Bolts,
UNC Coarse Thread, Grade 8 Steel, Yellow Zinc

PART NUMBER: BO055-1126X5

UNIT INCHES

ISSUED 2024-01-09

SHEET 1 of 1