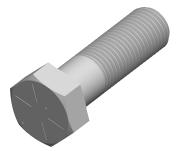

## Notes:

1. Category: Cap Screws

2. System of Measurement: Inch

3. Head Style: Hex Head

4. Head Style Detail: Washer Face

5. Head Markings: Six radial lines 60 degrees apart and manufacturer ID

6. Drive Style: External Hex Drive7. Pitch: UNC Coarse Thread

8. Thread Direction: Right-Hand Thread

9. Point: Chamfered Point

10. Material: Steel

11. Material Grade: Grade 812. Coating: Zinc Plated13. Coating Color: Yellow

14. Standards and Specifications: ASME B18.2.1 and SAE J429

SCALE 0.577

PRODUCT NAME
1-1/2"-6 X 5" Hex Head Cap Screws Bolts,
UNC Coarse Thread, Grade 8 Steel, Yellow Zinc

PART NUMBER: BO055-1126X5

UNIT INCHES

ISSUED 2024-01-09

SHEET 1 of 1