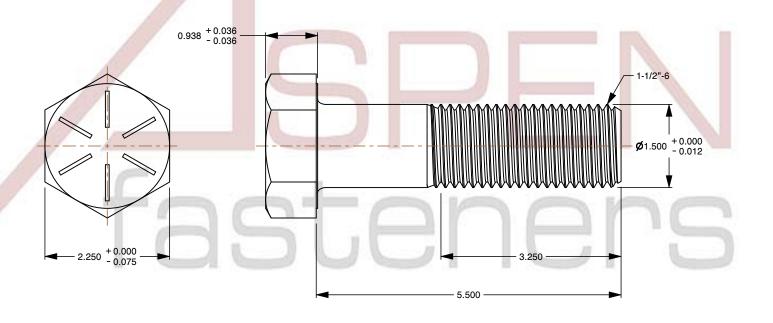

## Notes:

1. Category: Cap Screws

2. System of Measurement: Inch

3. Head Style: Hex Head

4. Head Style Detail: Washer Face

5. Head Markings: Six radial lines 60 degrees apart and manufacturer ID

6. Drive Style: External Hex Drive7. Pitch: UNC Coarse Thread

8. Thread Direction: Right-Hand Thread

9. Point: Chamfered Point

10. Material: Steel

11. Material Grade: Grade 812. Coating: Zinc Plated13. Coating Color: Yellow

14. Standards and Specifications: ASME B18.2.1 and SAE J429

## PRODUCT NAME 1-1/2"-6 X 5-1/2" Hex Head Cap Screws Bolts,

UNC Coarse Thread, Grade 8 Steel, Yellow Zinc

PART NUMBER: BO055-1126X512

UNIT INCHES

ISSUED 2024-01-09

SHEET 1 of 1