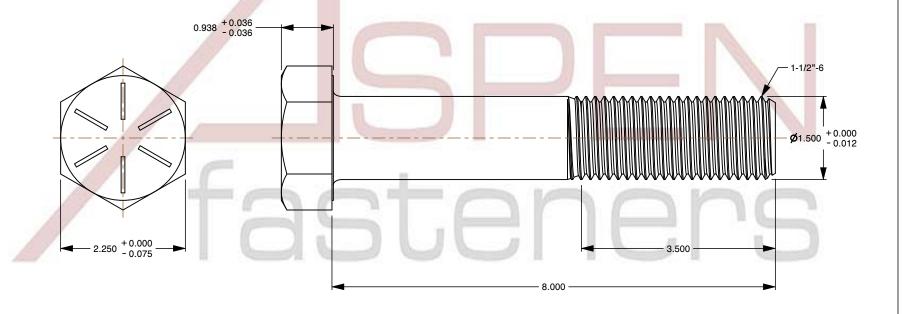

1. Category: Cap Screws

2. System of Measurement: Inch

3. Head Style: Hex Head

4. Head Style Detail: Washer Face

5. Head Markings: Six radial lines 60 degrees apart and manufacturer ID

6. Drive Style: External Hex Drive

7. Pitch: UNC Coarse Thread

8. Thread Direction: Right-Hand Thread

9. Point: Chamfered Point

10. Material: Steel

11. Material Grade: Grade 8

12. Coating: Zinc Plated

13. Coating Color: Yellow

14. Standards and Specifications: ASME B18.2.1 and SAE J429

SCALE 0.577

PRODUCT NAME
1-1/2"-6 X 8" Hex Head Cap Screws Bolts,
UNC Coarse Thread, Grade 8 Steel, Yellow Zinc

PART NUMBER: BO055-1126X8

UNIT INCHES

ISSUED 2024-01-09

SHEET 1 of 1