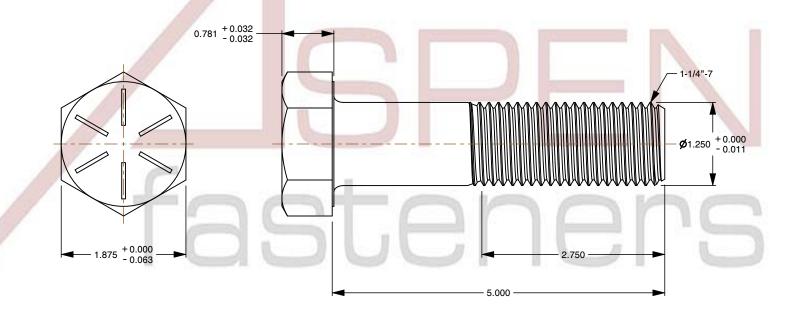

## Notes:

1. Category: Cap Screws

2. System of Measurement: Inch

3. Head Style: Hex Head

4. Head Style Detail: Washer Face

5. Head Markings: Six radial lines 60 degrees apart and manufacturer ID

6. Drive Style: External Hex Drive7. Pitch: UNC Coarse Thread

8. Thread Direction: Right-Hand Thread

9. Point: Chamfered Point

10. Material: Steel

11. Material Grade: Grade 812. Coating: Zinc Plated13. Coating Color: Yellow

14. Standards and Specifications: ASME B18.2.1 and SAE J429

SCALE 0.693

d, or shared without the rmission of 1-1/4"-7 X 5" Hex Head Cap Screws Bolts, UNC Coarse Thread, Grade 8 Steel, Yellow Zinc

PART NUMBER: BO055-1147X5

PRODUCT NAME

UNIT INCHES

ISSUED 2024-01-09

SHEET 1 of 1