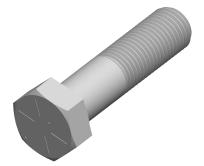

## Notes:

1. Category: Cap Screws

2. System of Measurement: Inch

3. Head Style: Hex Head

4. Head Style Detail: Washer Face

5. Head Markings: Six radial lines 60 degrees apart and manufacturer ID

6. Drive Style: External Hex Drive7. Pitch: UNC Coarse Thread

8. Thread Direction: Right-Hand Thread

9. Point: Chamfered Point

10. Material: Steel

11. Material Grade: Grade 812. Coating: Zinc Plated13. Coating Color: Yellow

14. Standards and Specifications: ASME B18.2.1 and SAE J429

SCALE 0.693

d, or shared without the rmission of 1-1/4"-7 X 5" Hex Head Cap Screws Bolts, UNC Coarse Thread, Grade 8 Steel, Yellow Zinc

PART NUMBER: BO055-1147X5

PRODUCT NAME

UNIT INCHES

ISSUED 2024-01-09

SHEET 1 of 1