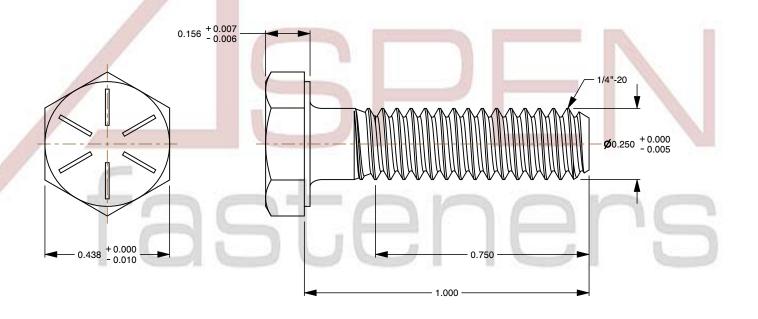

## Notes:

1. Category: Cap Screws

2. System of Measurement: Inch

3. Head Style: Hex Head

4. Head Style Detail: Washer Face

5. Head Markings: Six radial lines 60 degrees apart and manufacturer ID

6. Drive Style: External Hex Drive7. Pitch: UNC Coarse Thread

8. Thread Direction: Right-Hand Thread

9. Point: Chamfered Point

10. Material: Steel

11. Material Grade: Grade 812. Coating: Zinc Plated13. Coating Color: Yellow

14. Standards and Specifications: ASME B18.2.1 and SAE J429

SCALE 2.966

PRODUCT NAME 1/4"-20 X 1" Hex Head Cap Screws Bolts, UNC Coarse Thread, Grade 8 Steel, Yellow Zinc

PART NUMBER: BO055-1420X1

UNIT INCHES

ISSUED 2024-01-09

SHEET 1 of 1