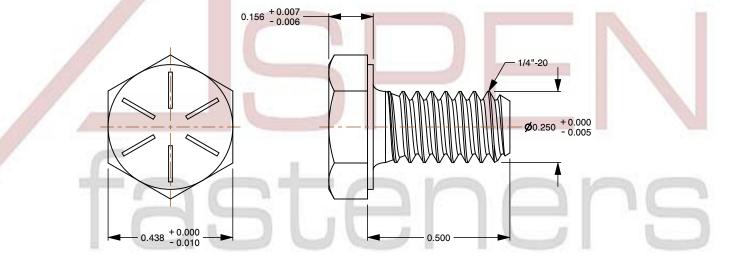

- 1. Category: Cap Screws
- 2. System of Measurement: Inch
- 3. Head Style: Hex Head
- 4. Head Style Detail: Washer Face
- 5. Head Markings: Six radial lines 60 degrees apart and manufacturer ID
- 6. Drive Style: External Hex Drive
- 7. Pitch: UNC Coarse Thread
- 8. Thread Direction: Right-Hand Thread
- 9. Point: Chamfered Point
- 10. Material: Steel
- 11. Material Grade: Grade 8
- 12. Coating: Zinc Plated
- 13. Coating Color: Yellow
- 14. Standards and Specifications: ASME B18.2.1 and SAE J429

| PRODUCT NAME<br>1/4"-20 X 1/2" Hex Head Cap Screws Bolts,<br>UNC Coarse Thread, Grade 8 Steel, Yellow Zinc | UNIT<br>INCHES       |
|------------------------------------------------------------------------------------------------------------|----------------------|
|                                                                                                            | ISSUED<br>2024-01-09 |
| PART NUMBER: BO055-1420X12                                                                                 | SHEET 1 of 1         |