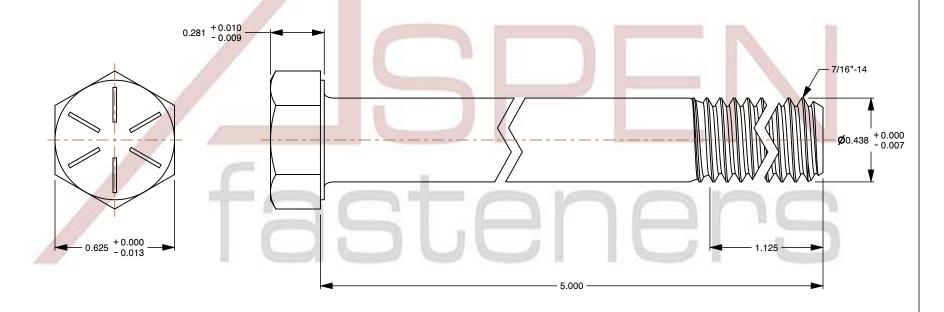

SCALE 1.992

7/16"-14 X 5" Hex Head Cap Screws Bolts, UNC Coarse Thread, Grade 8 Steel, Yellow Zinc

PART NUMBER: BO055-71614X5

PRODUCT NAME

UNIT INCHES

**ISSUED** 2024-01-09

SHEET 1 of 1

1. Category: Cap Screws

2. System of Measurement: Inch

3. Head Style: Hex Head

4. Head Style Detail: Washer Face

5. Head Markings: Six radial lines 60 degrees apart and manufacturer ID

6. Drive Style: External Hex Drive

8. Thread Direction: Right-Hand Thread

9. Point: Chamfered Point

10. Material: Steel

11. Material Grade: Grade 8 12. Coating: Zinc Plated

13. Coating Color: Yellow

14. Standards and Specifications: ASME B18.2.1 and SAE J429