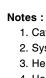

1. Category: Cap Screws

2. System of Measurement: Inch

3. Head Style: Hex Head

4. Head Style Detail: Washer Face

5. Head Markings: Six radial lines 60 degrees apart and manufacturer ID

6. Drive Style: External Hex Drive7. Pitch: UNC Coarse Thread

8. Thread Direction: Right-Hand Thread

9. Point: Chamfered Point

10. Material: Steel

11. Material Grade: Grade 8

12. Coating: Uncoated

13. Standards and Specifications: ASME B18.2.1 and SAE J429

This file and any associated information and specifications are provided for reference and evaluation purposes only and is subject to change without notice. Aspen Fasteners Inc. makes

SCALE 2.966

PRODUCT NAME 1/4"-20 X 2" Hex Head Cap Screws Bolts, UNC Coarse Thread, Grade 8 Steel, Plain

PART NUMBER: BO056-1420X2

UNIT INCHES

ISSUED 2024-01-09

SHEET 1 of 1