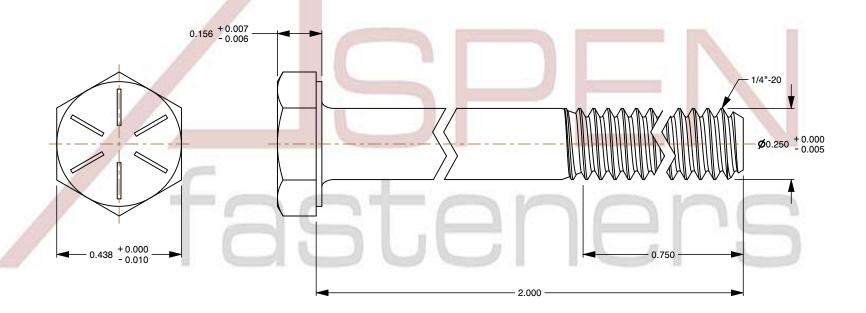

1. Category: Cap Screws

2. System of Measurement: Inch

3. Head Style: Hex Head

4. Head Style Detail: Washer Face

5. Head Markings: Six radial lines 60 degrees apart and manufacturer ID

6. Drive Style: External Hex Drive7. Pitch: UNC Coarse Thread

8. Thread Direction: Right-Hand Thread

9. Point: Chamfered Point

10. Material: Steel

11. Material Grade: Grade 8

12. Coating: Uncoated

13. Standards and Specifications: ASME B18.2.1 and SAE J429

This file and any associated information and specifications are provided for reference and evaluation purposes only and is subject to change without notice. Aspen Fasteners Inc. makes

SCALE 2.966

PRODUCT NAME 1/4"-20 X 2" Hex Head Cap Screws Bolts, UNC Coarse Thread, Grade 8 Steel, Plain

PART NUMBER: BO056-1420X2

UNIT INCHES

ISSUED 2024-01-09

SHEET 1 of 1