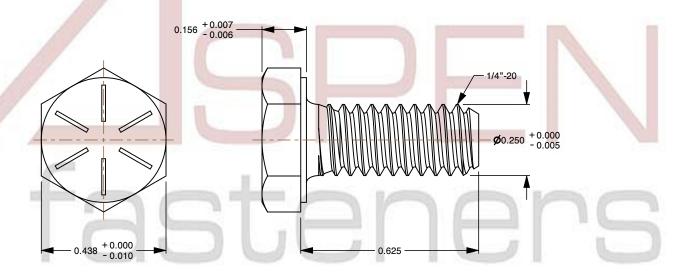

## Notes:

1. Category: Cap Screws

2. System of Measurement: Inch

3. Head Style: Hex Head

4. Head Style Detail: Washer Face

5. Head Markings: Six radial lines 60 degrees apart and manufacturer ID

6. Drive Style: External Hex Drive7. Pitch: UNC Coarse Thread

8. Thread Direction: Right-Hand Thread

9. Point: Chamfered Point

10. Material: Steel

11. Material Grade: Grade 812. Coating: Uncoated

13. Standards and Specifications: ASME B18.2.1 and SAE J429

This file and any associated information and specifications are provided for reference and evaluation purposes only and is subject to change without notice. Aspen Fasteners Inc. makes

| CALE 2.966 | PART NUMBER: BO056-1420X58 |
|------------|----------------------------|
|            |                            |

PRODUCT NAME

1/4"-20 X 5/8" Hex Head Cap Screws Bolts,

UNC Coarse Thread, Grade 8 Steel, Plain