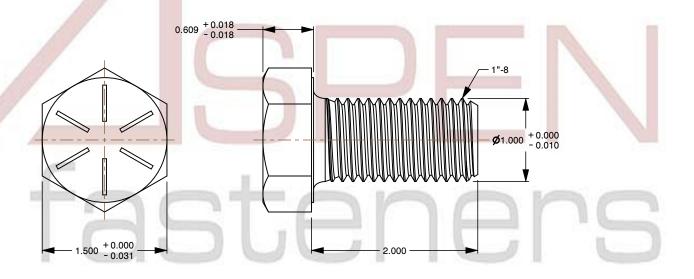

## Notes:

1. Category: Cap Screws

2. System of Measurement: Inch

3. Head Style: Hex Head

4. Head Style Detail: Washer Face

5. Head Markings: Six radial lines 60 degrees apart and manufacturer ID

6. Drive Style: External Hex Drive7. Pitch: UNC Coarse Thread

8. Thread Direction: Right-Hand Thread

9. Point: Chamfered Point

10. Material: Steel

11. Material Grade: Grade 812. Coating: Uncoated

13. Standards and Specifications: ASME B18.2.1 and SAE J429

This file and any associated information and specifications are provided for reference and evaluation purposes only and is subject to change without notice. Aspen Fasteners Inc. makes

## PRODUCT NAME 1"-8 X 2" Hex Head Cap Screws Bolts, UNC Coarse Thread, Grade 8 Steel, Plain

| PART NUMBER: BO056-18X | 2 |
|------------------------|---|
|------------------------|---|

| UNIT   |  |
|--------|--|
| INCHES |  |